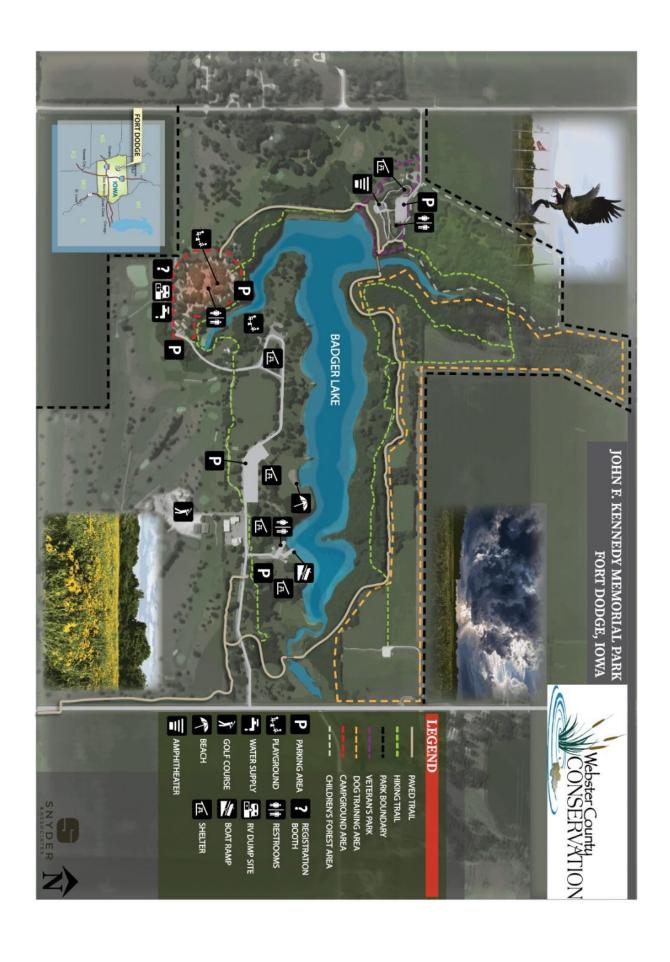

## VETERANS MEMORIAL PARK

1386 National Ave., Fort Dodge IA 50501

Welcome to the Trefoil Trek Geocaching Challenge! Get ready for an exciting adventure that combines the thrill of treasure hunting with the beauty of exploring the great outdoors. This challenge will guide you through the park to find the hidden Trefoil. Follow the directions below to get started!

1. Enter these coordinates into your GPS, Google Maps, or other GPS app to navigate to our Trefoil Trek Geocache!

## 42° 35.531"N 94° 11.538"W

- 2. Remember, to preserve the environment, you won't be able to go in a straight line! Use the map to help you stick to existing trails!
- 3. Practice CITO (that's geocache slang for "Cache In, Trash Out") as you travel: grab a bag and pick up any trash you see along the way to do a good turn for the planet.
- 4. Once you find the cache, scan the QR code on the sign and fill out the form to claim your free patch.
- 5. Use the map to find your way back to the starting point!