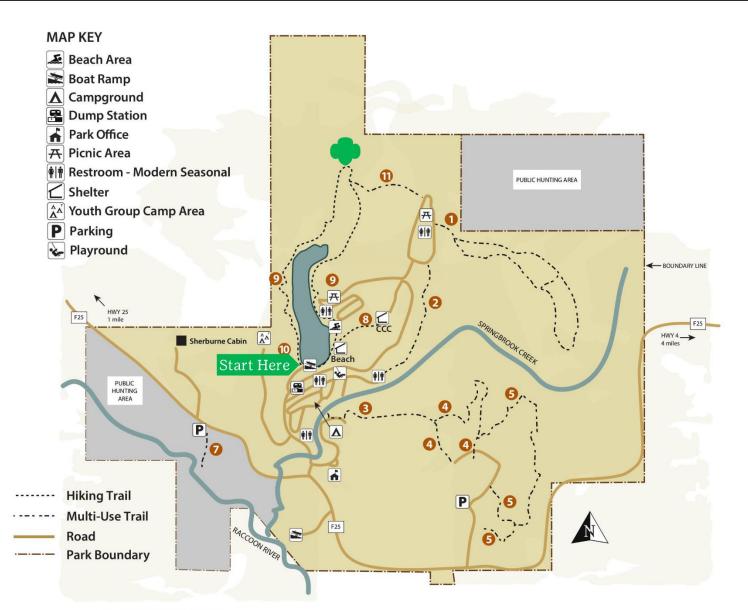

 Enter these coordinates into your GPS, Google Maps, or other GPS app to navigate to our Trefoil Trek Geocache!

## 41°46'59.2"N 94°27'53.0"W

- a. If you use Google Maps enter the above coordinates into the search. Select
  "Directions" and make sure it is set to "Walking".
- Remember, to preserve the environment, you won't be able to go in a straight line! Use the map to help you stick to existing trails!
- 3. Practice CITO (that's geocache slang for "Cache In, Trash Out") as you travel: grab a bag and pick up any trash you see along the way to do a good turn for the planet.
- 4. Once you find the cache, scan the QR code on the sign and fill out the form to claim your free patch.

5. Use the map to find your way back to the starting point!

## **TRAIL INFORMATION**

| Trail Name                     | Trail Activity     | Length   | Level of<br>Difficulty | Estimated<br>Hike Time |
|--------------------------------|--------------------|----------|------------------------|------------------------|
| 1 Fire                         | Hike/Mountain Bike | 1.11 mi. | Easy                   | 25 minutes             |
| 2 King                         | Hike/Mountain Bike | 0.39 mi. | Moderate               | 12 minutes             |
| 3 Tank                         | Hike/Mountain Bike | 0.35 mi. | Easy                   | 10 minutes             |
| 4 Aquatic Life                 | Hike/Mountain Bike | 0.61 mi. | Easy                   | 12 minutes             |
| 5 Timeber Loop                 | Hike/Mountain Bike | 0.77 mi. | Moderate               | 20 minutes             |
| 6 Prairie Pond                 | Hike/Mountain Bike | 0.13 mi. | Easy                   | 5 minutes              |
| 🕖 River                        | Hike/Mountain Bike | 0.1 mi.  | Easy                   | 5 minutes              |
| 8 CCC                          | Hike               | 0.13 mi. | Moderate               | 8 minutes              |
| 🥑 Lake                         | Hike               | 1.4 mi.  | Easy                   | 30 minutes             |
| 🛈 Scout                        | Hike               | 0.05 mi. | Moderate               | 2 minutes              |
| <ol> <li>Buck's Run</li> </ol> | Hike/Mountain Bike | 0.22 mi. | Moderate               | 10 minutes             |