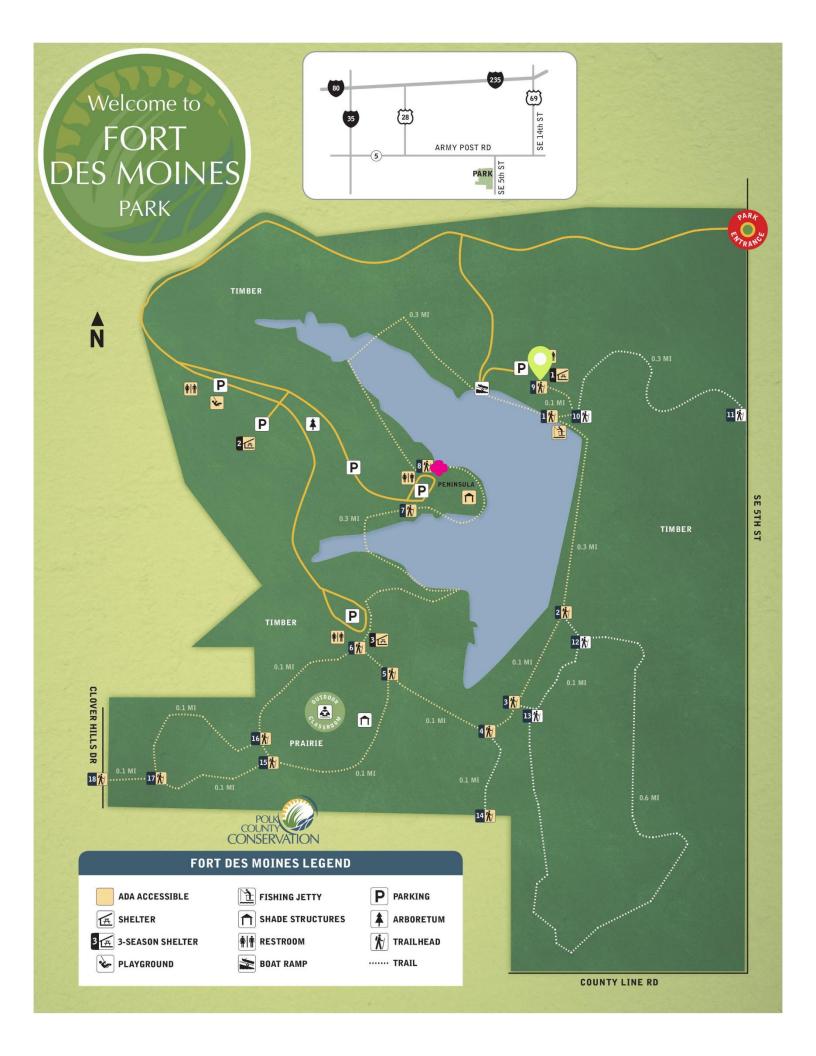

## FORT DES MOINES PARK

Welcome to the **Trefoil Trek Nature Walk Challenge**! Get ready for an exciting adventure to explore nature and discover the great outdoors. This challenge will guide you through the park to find the hidden Trefoil while discover nature items along the way. Follow the directions below to get started!

- 1. Use the trail map to help you navigate the Trefoil Trek! Look for the Trefoil along the trail.
- 2. Be sure to practice Leave No Trace: stick to existing trails, don't litter, and leave all natural items where you find them. Grab a bag and pick up any litter you find too!
- 3. As you travel, see if you can find and check off:
  - A bird
  - Something shaped like a Girl Scout cookie
  - A mushroom
  - An animal
  - An acorn or walnut
  - A leaf that is larger than your hand
  - A butterfly or moth
  - A pinecone
  - Something that is blooming
  - An animal footprint
- 4. When you find the Trefoil sign, scan the QR code and fill out the form to claim your free patch!
- 5. When you're done, use the map to find your way back to the starting point!