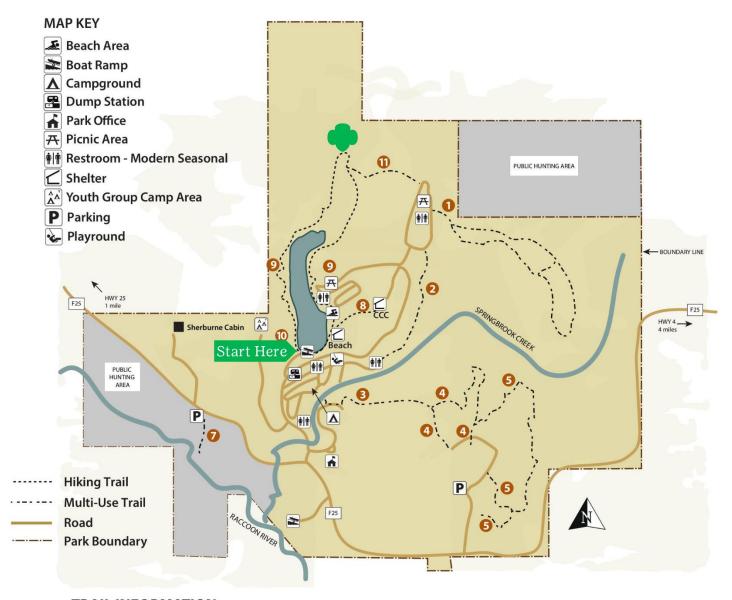

- 1. Use the trail map to help you navigate the Trefoil Trek! Look for the Trefoil along the trail.
- 2. Be sure to practice Leave No Trace: stick to existing trails, don't litter, and leave all natural items where you find them. Grab a bag and pick up any litter you find too!
- 3. As you travel, see if you can find and check off:
  - A bird
  - Something shaped like a Girl Scout cookie
  - A mushroom
  - An animal
  - An acorn or walnut
  - A leaf that is larger than your hand
  - A butterfly or moth
  - A pinecone
  - Something that is blooming
- patch!

## **TRAIL INFORMATION**

| Trail Name      | Trail Activity     | Length   | Level of<br>Difficulty | Estimated<br>Hike Time |
|-----------------|--------------------|----------|------------------------|------------------------|
| 1 Fire          | Hike/Mountain Bike | 1.11 mi. | Easy                   | 25 minutes             |
| 2 King          | Hike/Mountain Bike | 0.39 mi. | Moderate               | 12 minutes             |
| 3 Tank          | Hike/Mountain Bike | 0.35 mi. | Easy                   | 10 minutes             |
| 4 Aquatic Life  | Hike/Mountain Bike | 0.61 mi. | Easy                   | 12 minutes             |
| 5 Timeber Loop  | Hike/Mountain Bike | 0.77 mi. | Moderate               | 20 minutes             |
| 6 Prairie Pond  | Hike/Mountain Bike | 0.13 mi. | Easy                   | 5 minutes              |
| 7 River         | Hike/Mountain Bike | 0.1 mi.  | Easy                   | 5 minutes              |
| 8 ccc           | Hike               | 0.13 mi. | Moderate               | 8 minutes              |
| 2 Lake          | Hike               | 1.4 mi.  | Easy                   | 30 minutes             |
| <b>10</b> Scout | Hike               | 0.05 mi. | Moderate               | 2 minutes              |
| 1 Buck's Run    | Hike/Mountain Bike | 0.22 mi. | Moderate               | 10 minutes             |

Walking times are figured at a rate of 2.5 mph.